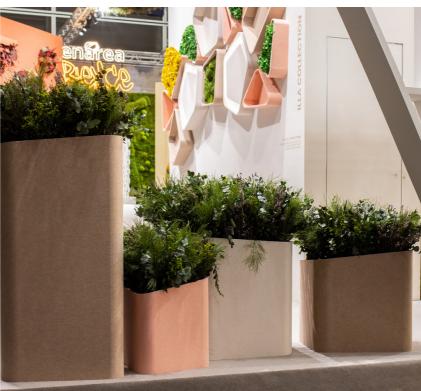

## **ILLA Planter**

Acoustic, biophilic and sustainable planters.

ILLA Planter are planters with geometric shapes formed by:

- -Pot made of recycled PET sound-absorbent material (1.2cm).
- -Preserved natural plants (ILLA Planter plant finish).