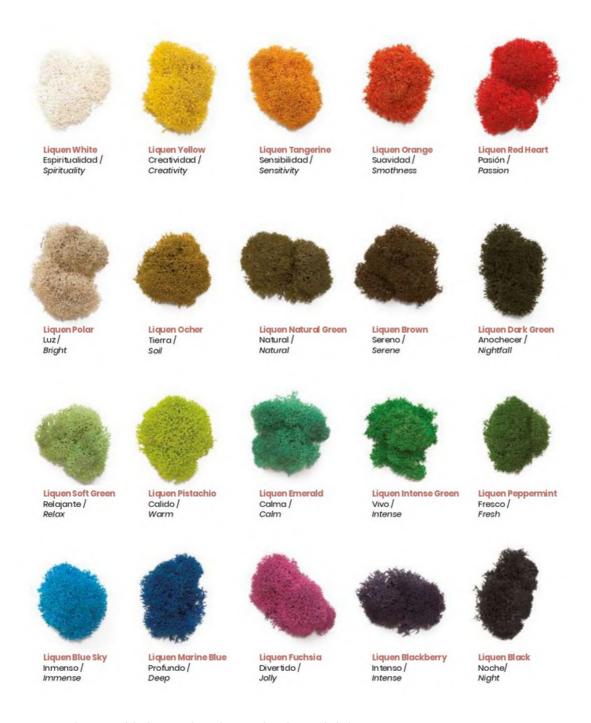

## **Color Chart**

### Preserved natural lichen.

Preserved natural lichen color chart. Check availability on request.

The original colors may vary slightly depending on the device from which they are viewed. For repeat orders, colors may vary from one order to another.