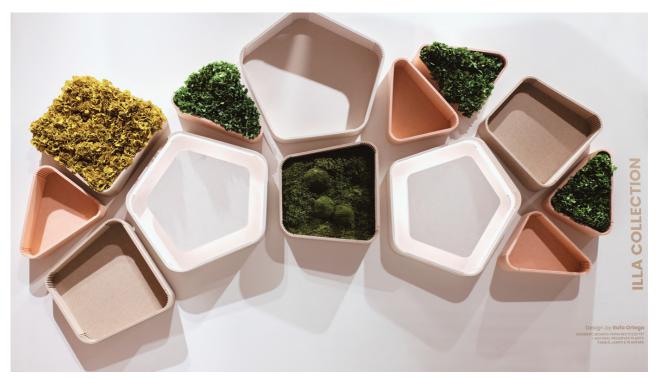

## **ILLA Planter**

Acoustic, biophilic and sustainable planters.

ILLA Planter are planters with geometric shapes formed by:

- -Pot made of recycled PET sound-absorbent material (1.2cm).
- -Preserved natural plants (ILLA Planter plant finish).

#### Planter models:

**TRI 14:** 52x35x14 cm **QUAD 15:** 55x52x15 cm **PENTA 15:** 70x50x15 cm **TRI 40:** 52x35x40 cm **QUAD 50:** 55x52x50 cm **PENTA 60:** 70x50x60 cm

QUAD 100: 55x52x100 cm

## **ILLA Wall**

Acoustic, biophilic and sustainable panels and lamps.

ILLA Wall are geometrically shaped panels made up of:

- -Panel of sound-absorbent recycled PET material (1.2cm).
- -Preserved natural vegetation (ILLA Lichen / ILLA Basic Moss / ILLA Hydrangea).
- -Panels with LED lighting (only available for PENTA Wall model).

#### Wall-mounted models:

**TRI Wall:** 52x35x14 cm **QUAD Wall:** 55x52x15 cm **PENTA Wall:** 70x50x15 cm

# **ILLA Ceiling**

Acoustic, biophilic and sustainable panels and lamps.

ILLA Ceiling are ceiling or suspended soffits with geometric shapes formed by:

- -Panel of sound-absorbing recycled PET material (1.2cm).
- -Preserved natural vegetation (ILLA Lichen / ILLA Basic Moss / ILLA Hydrangea).
- -Panels with LED lighting (only available for PENTA Wall model).

#### Ceiling and pendant models:

TRI Ceiling: 52x35x14 cm
TRI Hanging: 52x35x14 cm

QUAD Ceiling: 55x52x15 cm QUAD Hanging: 55x52x15 cm

**PENTA Ceiling:** 70x50x15 cm **PENTA Hanging:** 70x50x15 cm