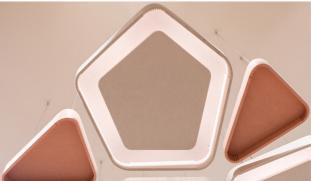

# **ILLA Ceiling**

Acoustic, biophilic and sustainable panels and lamps.

ILLA Ceiling are ceiling or suspended soffits with geometric shapes formed by:

- -Panel of sound-absorbing recycled PET material (1.2cm).
- -Preserved natural vegetation (ILLA Lichen / ILLA Basic Moss / ILLA Hydrangea).
- -Panels with LED lighting (only available for PENTA Wall model).

Consult colour chart for sound-absorbent panels.

Consult Lichen and Hydrangea colour chart.

Options available with and without vegetation.

ILLA Hanging pieces include cables and ceiling hanger.

#### Ceiling and pendant models:

TRI Ceiling: 52x35x14 cm
TRI Hanging: 52x35x14 cm

QUAD Ceiling: 55x52x15 cm QUAD Hanging: 55x52x15 cm

**PENTA Ceiling:** 70x50x15 cm **PENTA Hanging:** 70x50x15 cm