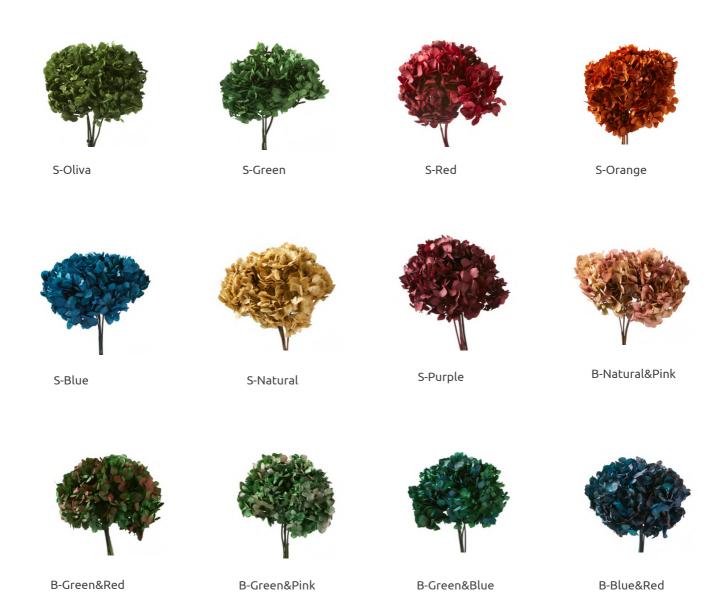

# **Color Chart**

# Preserved natural hydrangeas.

Color chart of preserved natural hydrangeas. Check availability on request. The original colors may vary slightly depending on the device from which they are viewed. For repeat orders, colors may vary from one order to another.