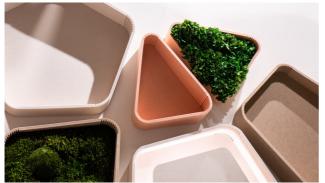

## **ILLA Planter**

Acoustic, biophilic and sustainable planters.

ILLA Planter are planters with geometric shapes formed by:

- -Pot made of recycled PET sound-absorbent material (1.2cm).
- -Preserved natural plants (ILLA Planter plant finish).

Consult colour chart for sound-absorbent panels. Options available with and without vegetation.