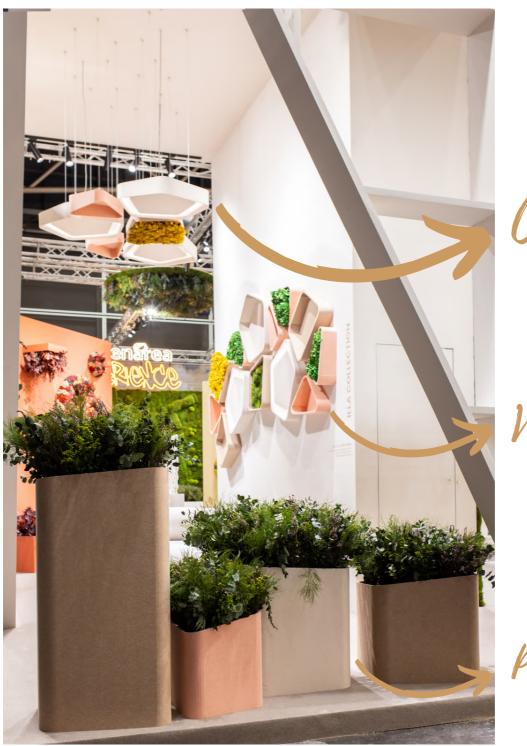

# **ILLA Collection by Rafa Ortega**

Acoustic, biophilic and sustainable planters, panels and lamps.

Ceiling

Wall

Planters

## **ILLA Planter**

Acoustic, biophilic and sustainable planters.

ILLA Planter are planters with geometric shapes formed by:

- -Pot made of recycled PET sound-absorbent material (1.2cm).
- -Preserved natural plants (ILLA Planter plant finish).

## **ILLA Wall**

Acoustic, biophilic and sustainable panels and lamps.

ILLA Wall are geometrically shaped panels made up of:

- -Panel of sound-absorbent recycled PET material (1.2cm).
- -Preserved natural vegetation (ILLA Lichen / ILLA Basic Moss / ILLA Hydrangea).
- -Panels with LED lighting (only available for PENTA Wall model).

# **ILLA Ceiling**

Acoustic, biophilic and sustainable panels and lamps.

ILLA Ceiling are ceiling or suspended soffits with geometric shapes formed by:

- -Panel of sound-absorbing recycled PET material (1.2cm).
- -Preserved natural vegetation (ILLA Lichen / ILLA Basic Moss / ILLA Hydrangea).
- -Panels with LED lighting (only available for PENTA Wall model).