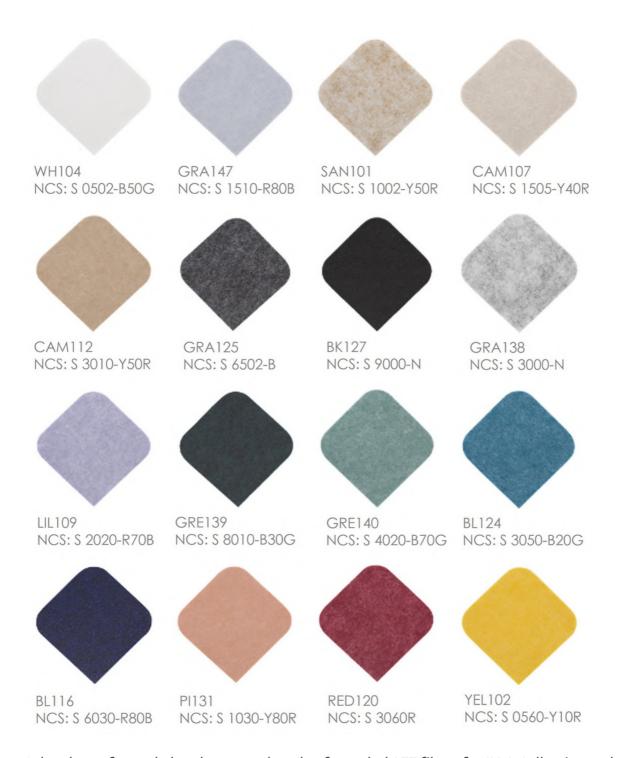

# **Color Chart**

## Recycled PET acoustic panels.

Color chart of sound-absorbent panel made of recycled PET fibres for ILLA Collection and OTOgreen Collection. Check availability and minimum units for each model. Original colors may vary slightly depending on the device from which they are viewed. For repeat orders, colours may vary slightly from order to order.