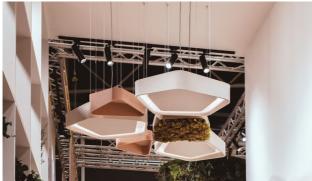

# **ILLA Ceiling**

Acoustic, biophilic and sustainable panels and lamps.

ILLA Ceiling are ceiling or suspended soffits with geometric shapes formed by:

- -Panel of sound-absorbing recycled PET material (1.2cm).
- -Preserved natural vegetation (ILLA Lichen / ILLA Basic Moss / ILLA Hydrangea).
- -Panels with LED lighting (only available for PENTA Wall model).

Consult colour chart for sound-absorbent panels.

Consult Lichen and Hydrangea colour chart.

Options available with and without vegetation.

ILLA Hanging pieces include cables and ceiling hanger.

#### Ceiling and pendant models:

TRI Ceiling: 52x35x14 cm
TRI Hanging: 52x35x14 cm

QUAD Ceiling: 55x52x15 cm QUAD Hanging: 55x52x15 cm

**PENTA Ceiling:** 70x50x15 cm **PENTA Hanging:** 70x50x15 cm