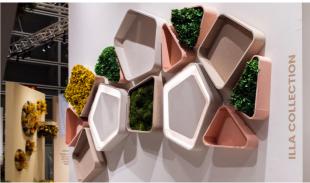

## **ILLA Planter**

Acoustic, biophilic and sustainable planters.

ILLA Planter are planters with geometric shapes formed by:

- -Pot made of recycled PET sound-absorbent material (1.2cm).
- -Preserved natural plants (ILLA Planter plant finish).

#### Planter models:

**TRI 14:** 52x35x14 cm **QUAD 15:** 55x52x15 cm **PENTA 15:** 70x50x15 cm **TRI 40:** 52x35x40 cm **QUAD 50:** 55x52x50 cm **PENTA 60:** 70x50x60 cm

QUAD 100: 55x52x100 cm

## **ILLA Wall**

Acoustic, biophilic and sustainable panels and lamps.

ILLA Wall are geometrically shaped panels made up of:

- -Panel of sound-absorbent recycled PET material (1.2cm).
- -Preserved natural vegetation (ILLA Lichen / ILLA Basic Moss / ILLA Hydrangea).
- -Panels with LED lighting (only available for PENTA Wall model).

#### Wall-mounted models:

**TRI Wall:** 52x35x14 cm **QUAD Wall:** 55x52x15 cm **PENTA Wall:** 70x50x15 cm