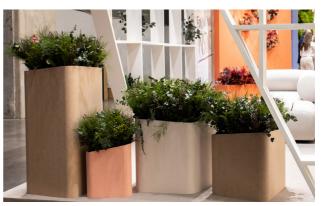

## **ILLA Planter**

Acoustic, biophilic and sustainable planters.

ILLA Planter are planters with geometric shapes formed by:

- -Pot made of recycled PET sound-absorbent material (1.2cm).
- -Preserved natural plants (ILLA Planter plant finish).

#### Planter models:

**TRI 14:** 52x35x14 cm **QUAD 15:** 55x52x15 cm **PENTA 15:** 70x50x15 cm **TRI 40:** 52x35x40 cm **QUAD 50:** 55x52x50 cm **PENTA 60:** 70x50x60 cm

QUAD 100: 55x52x100 cm