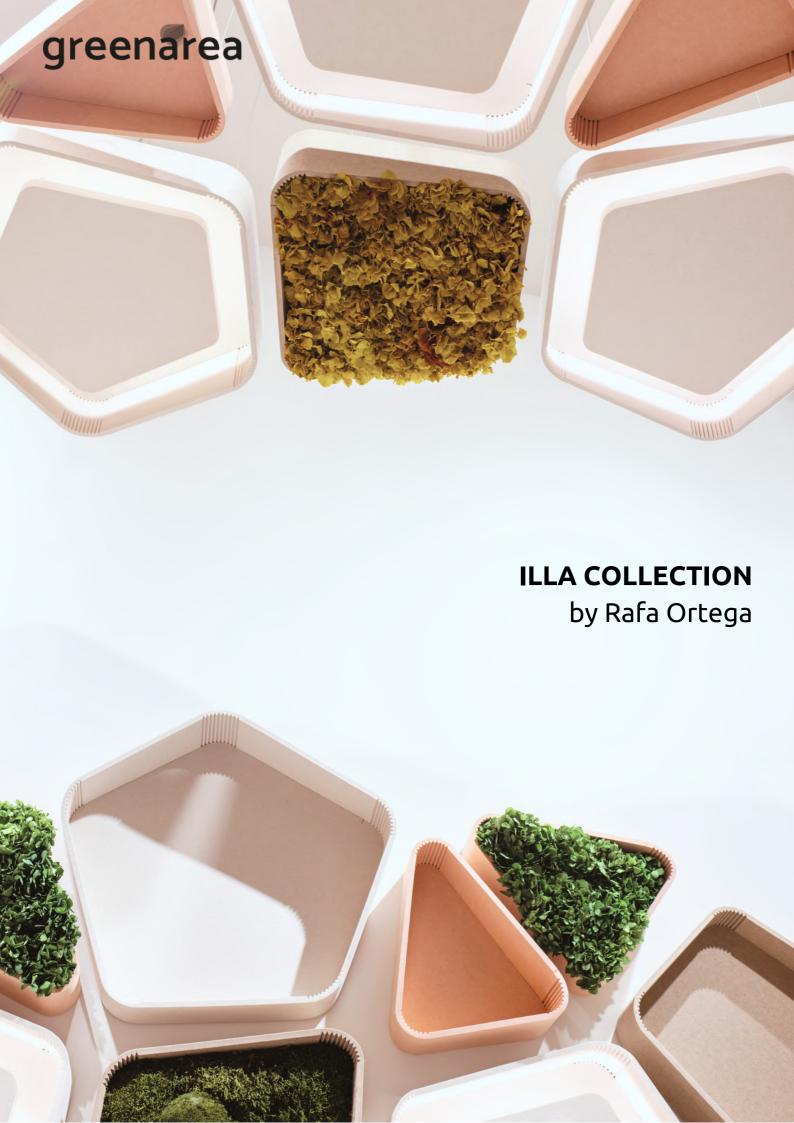

# **ILLA Collection by Rafa Ortega**

Acoustic, biophilic and sustainable planters, panels and lamps.

Ceiling

Wall

Planters

## When nature claims to take the pulse of urban environments.

Geometrical pieces made with acoustic, biophilic and sustainable materials that offer a new perspective to improve wellbeing in interior spaces and relax from sensory overload.

## **ILLA Planter**

Acoustic, biophilic and sustainable planters.

ILLA Planter are planters with geometric shapes formed by:

- -Pot made of recycled PET sound-absorbent material (1.2cm).
- -Preserved natural plants (ILLA Planter plant finish).

## **ILLA Wall**

Acoustic, biophilic and sustainable panels and lamps.

ILLA Wall are geometrically shaped panels made up of:

- -Panel of sound-absorbent recycled PET material (1.2cm).
- -Preserved natural vegetation (ILLA Lichen / ILLA Basic Moss / ILLA Hydrangea).
- -Panels with LED lighting (only available for PENTA Wall model).

# **ILLA Ceiling**

Acoustic, biophilic and sustainable panels and lamps.

ILLA Ceiling are ceiling or suspended soffits with geometric shapes formed by:

- -Panel of sound-absorbing recycled PET material (1.2cm).
- -Preserved natural vegetation (ILLA Lichen / ILLA Basic Moss / ILLA Hydrangea).
- -Panels with LED lighting (only available for PENTA Wall model).