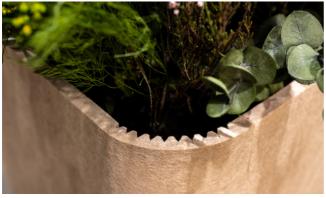

## **ILLA Planter**

Acoustic, biophilic and sustainable planters.

ILLA Planter are planters with geometric shapes formed by:

- -Pot made of recycled PET sound-absorbent material (1.2cm).
- -Preserved natural plants (ILLA Planter plant finish).

Consult colour chart for sound-absorbent panels. Options available with and without vegetation.