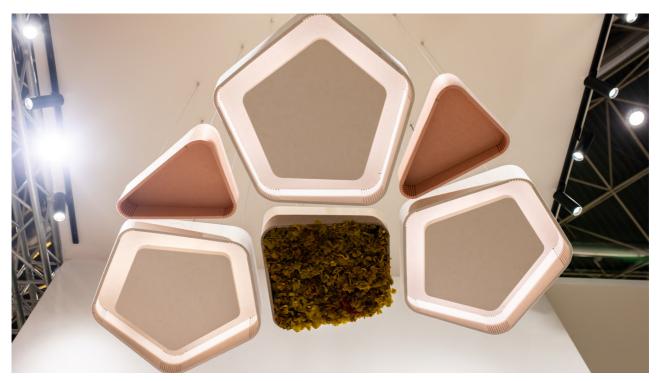

# **ILLA Ceiling**

Acoustic, biophilic and sustainable panels and lamps.

ILLA Ceiling are ceiling or suspended soffits with geometric shapes formed by:

- -Panel of sound-absorbing recycled PET material (1.2cm).
- -Preserved natural vegetation (ILLA Lichen / ILLA Basic Moss / ILLA Hydrangea).
- -Panels with LED lighting (only available for PENTA Wall model).

Consult colour chart for sound-absorbent panels.

Consult Lichen and Hydrangea colour chart.

Options available with and without vegetation.

ILLA Hanging pieces include cables and ceiling hanger.

#### Ceiling and pendant models:

TRI Ceiling: 52x35x14 cm
TRI Hanging: 52x35x14 cm

QUAD Ceiling: 55x52x15 cm QUAD Hanging: 55x52x15 cm

**PENTA Ceiling:** 70x50x15 cm **PENTA Hanging:** 70x50x15 cm