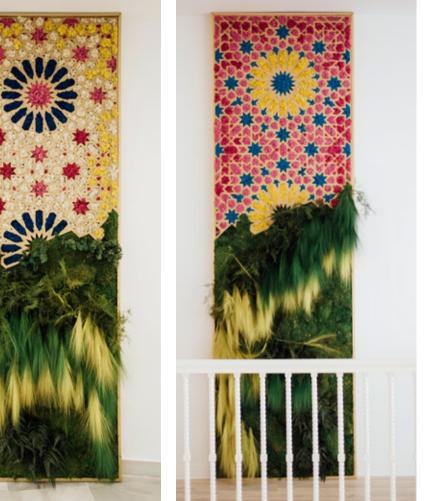

### Product //

The use of natural species such as mosses, plants or stabilized flowers allows us to go beyond a realistic aesthetic, filling any interior space with life since they do not need water or sunlight to stay fresh. This limited maintenance also helps to create more sustainable and practical environments for those who inhabit or manage them.

**P**<sub>1</sub>