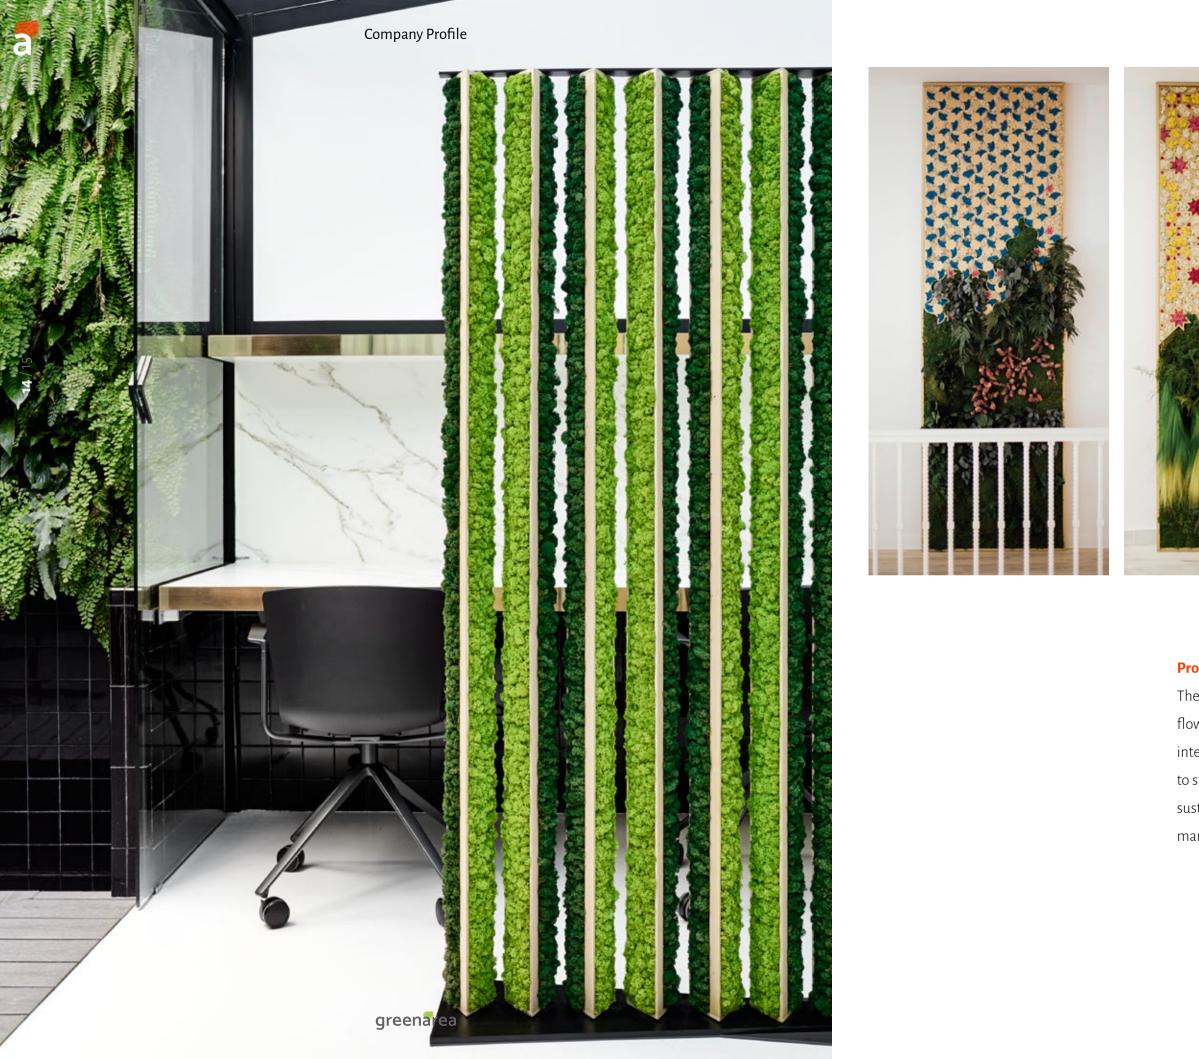

### Product //

The use of natural species such as mosses, plants or stabilized flowers allows us to go beyond a realistic aesthetic, filling any interior space with life since they do not need water or sunlight to stay fresh. This limited maintenance also helps to create more sustainable and practical environments for those who inhabit or manage them.

**P**<sub>1</sub>